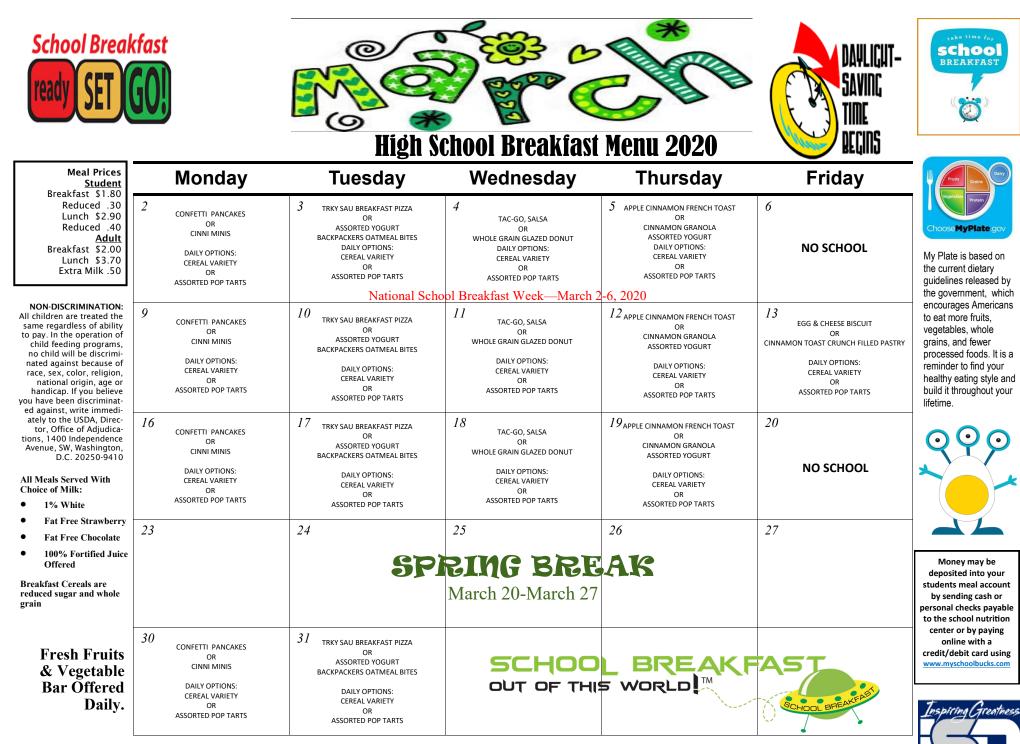

## **High School Lunch 2020**

|                                                                                                                                                                                                                                                                                                                                                                                            | Monday, March 2                                                                             | Tuesday, March 3                                                                                                    | Wednesday, March 4                                                                   | Thursday, March 5                                                                                                   | Friday, March 6                                                                  |
|--------------------------------------------------------------------------------------------------------------------------------------------------------------------------------------------------------------------------------------------------------------------------------------------------------------------------------------------------------------------------------------------|---------------------------------------------------------------------------------------------|---------------------------------------------------------------------------------------------------------------------|--------------------------------------------------------------------------------------|---------------------------------------------------------------------------------------------------------------------|----------------------------------------------------------------------------------|
| NON-DISCRIMINATION:<br>All children are treated the same<br>regardless of ability to pay. In<br>the operation of child feeding<br>programs, no child will be dis-<br>criminated against because of<br>race, sex, color, religion, nation-<br>al origin, age or handicap. If you<br>believe you have been discrimi-<br>nated against, write immediately<br>to the USDA, Director, Office of | BBQ Teriyaki Chicken<br>Lo Mein Noodles, Fortune Cookie<br>Or<br>Rib-Q on Bun, Cheeto Puffs | Chipotle Chicken Nachos<br>Refried Beans, Salsa<br>Or<br>Buffalo Crunchers<br>Or<br>Cheeseburger                    | Lasagna Rollup, Breadstick<br>Or<br>Chili Dog<br>Or<br>Spicy Chicken Sandwich        | Chicken Patty, Hot Roll<br>Mashed Potatoes & Gravy<br>Or<br>Mozzarella Sticks, Marinara<br>Or<br>Cheeseburger       | NO SCHOOL                                                                        |
|                                                                                                                                                                                                                                                                                                                                                                                            | Monday, March 9                                                                             | Tuesday, March 10                                                                                                   | Wednesday, March 11                                                                  | Thursday, March 12                                                                                                  | Friday, March 13                                                                 |
|                                                                                                                                                                                                                                                                                                                                                                                            | Tyson Sriracha Chicken<br>Stir Fried Rice<br>Or<br>Rib-Q on Bun, Cheeto Puffs               | Fiesta Meat Nachos<br>Mexican-Style Rice, Salsa<br>Or<br>Fish Sandwich<br>Or<br>Cheeseburger                        | Spaghetti w/Zesty Meat Sauce<br>Or<br>Mini Corn Dogs<br>Or<br>Spicy Chicken Sandwich | Tyson Hot & Spicy Drumstick<br>Cheesy Au Gratin Potatoes<br>Dinner Roll<br>Or<br>Queso Nachos<br>Or<br>Cheeseburger | Chili, Crackers, Cinnamon Roll<br>Or<br>Fiestada Pizza<br>Or<br>Chicken Sandwich |
| Adjudications, 1400 Independ-<br>ence Avenue, SW, Washington,<br>D.C. 20250-9410                                                                                                                                                                                                                                                                                                           | Monday, March 16                                                                            | Tuesday, March 17                                                                                                   | Wednesday, March 18                                                                  | Thursday, March 19                                                                                                  | Friday, March 20                                                                 |
| Inspiring Greatness                                                                                                                                                                                                                                                                                                                                                                        | BBQ Teriyaki Chicken<br>Lo Mein Noodles, Fortune Cookie<br>Or<br>Rib-Q on Bun, Cheeto Puffs | Chipotle Chicken Nachos<br>Refried Beans, Salsa<br>Or<br>Buffalo Crunchers<br>Or<br>Cheeseburger<br>*Holiday cookie | Chicken & Noodles, Breadstick<br>Or<br>Chili dog<br>Or<br>Spicy Chicken Sandwich     | MANAGER'S CHOICE                                                                                                    | NO SCHOOL                                                                        |
| All Meals Served With<br>Choice of Milk:                                                                                                                                                                                                                                                                                                                                                   | Monday, March 23                                                                            | Tuesday, March 24                                                                                                   | Wednesday, March 25                                                                  | Thursday, March 26                                                                                                  | Friday, March 27                                                                 |
| <ul> <li>1% White</li> <li>Fat Free Strawberry</li> <li>Fat Free Chocolate</li> <li>100% Fortified Juice<br/>Offered</li> <li>Breakfast Cereals are<br/>reduced sugar and whole<br/>grain</li> </ul>                                                                                                                                                                                       |                                                                                             | SP                                                                                                                  | RING BRE.<br>March 20-March 27                                                       | AK                                                                                                                  |                                                                                  |
|                                                                                                                                                                                                                                                                                                                                                                                            | Monday, March 30                                                                            | Tuesday, March 31                                                                                                   |                                                                                      |                                                                                                                     |                                                                                  |
|                                                                                                                                                                                                                                                                                                                                                                                            | BBQ Teriyaki Chicken<br>Lo Mein Noodles, Fortune Cookie<br>Or<br>Rib-Q on Bun, Cheeto Puffs | Chipotle Chicken Nachos<br>Refried Beans, Salsa<br>Or<br>Buffalo Crunchers<br>Or<br>Cheeseburger                    |                                                                                      | S                                                                                                                   |                                                                                  |